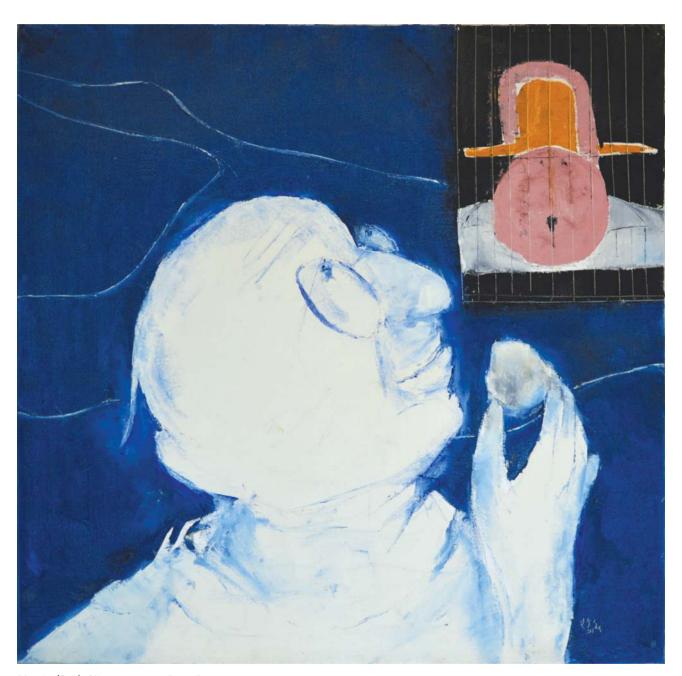

Charkha (Spinning), Oil on canvas, 24" X 24"

Deha (Body) Oil on canvas, 24" X 24"