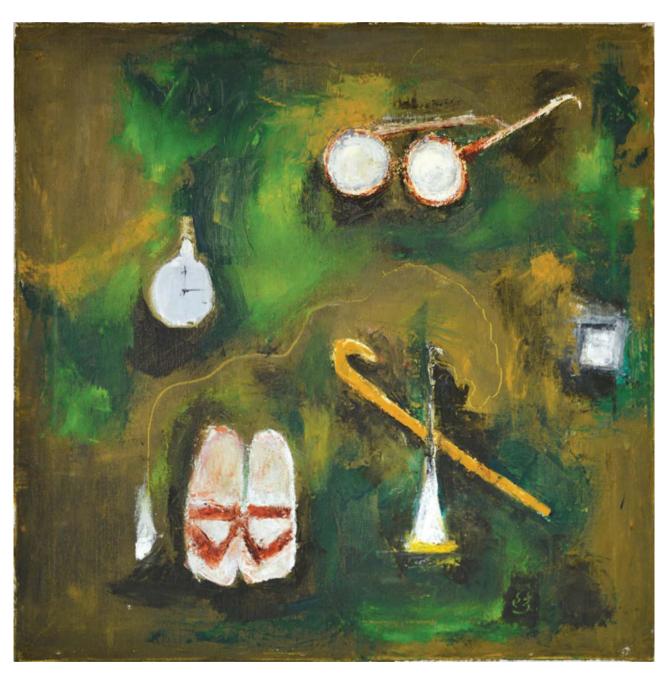

Three Monkeys, Oil on canvas, 24" x 24"

Gandhi, Oil on Canvas, 30" x 48"

Gandhi, Oil on canvas, 24" x 24"

Takli (Spindle), Oil on canvas, 24" x 24"

Shanti (Peace) Oil on canvas, 24" x 24"

Gandhi and his things, Oil on canvas, 24" x 24"