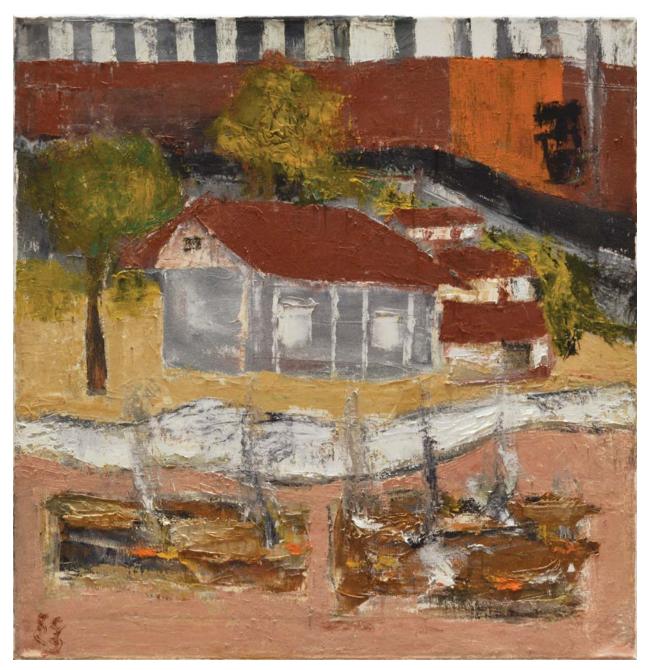

Satyagraha Ashram between Jail and cremation ground, Oil on canvas, 24" x 24"  $\,$ 

Bakri (Goat), Oil on canvas, 24" x 24"

Kantan (Spinning) Oil on canvas, 36" x 36"

With Kasturba, Oil on canvas, 24" x 24"