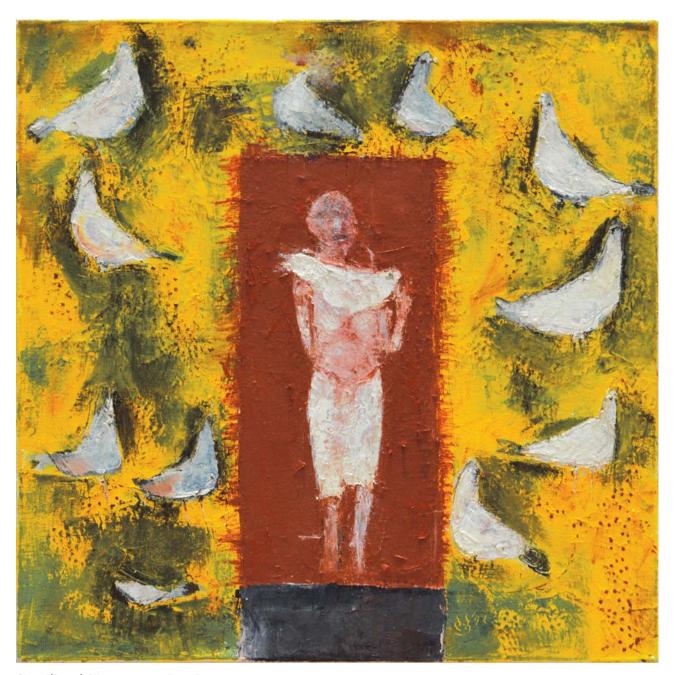

## Nitya Gandhi Living ReLiving Gandhi नित्य गांद्यी

Prarthana (Prayer), Oil on Canvas, 48" x 30"

Satya (Truth), Oil on canvas, 24" x 24"

Jail, Oil on canvas, 24" x 24"

Safai (Cleanliness), Oil on canvas, 24" x 24"