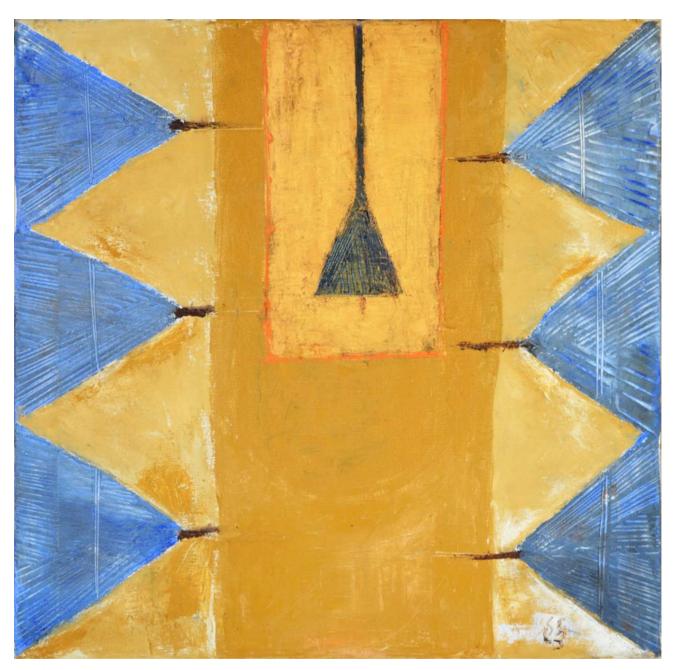

Three Monkeys, Oil on canvas, 24" x 24"

Gandhi, Oil on Canvas, 30" x 48"

Gandhi, Oil on canvas, 24" x 24"

Takli (Spindle), Oil on canvas, 24" x 24"

Shanti (Peace) Oil on canvas, 24" x 24"

Gandhi and his things, Oil on canvas, 24" x 24"