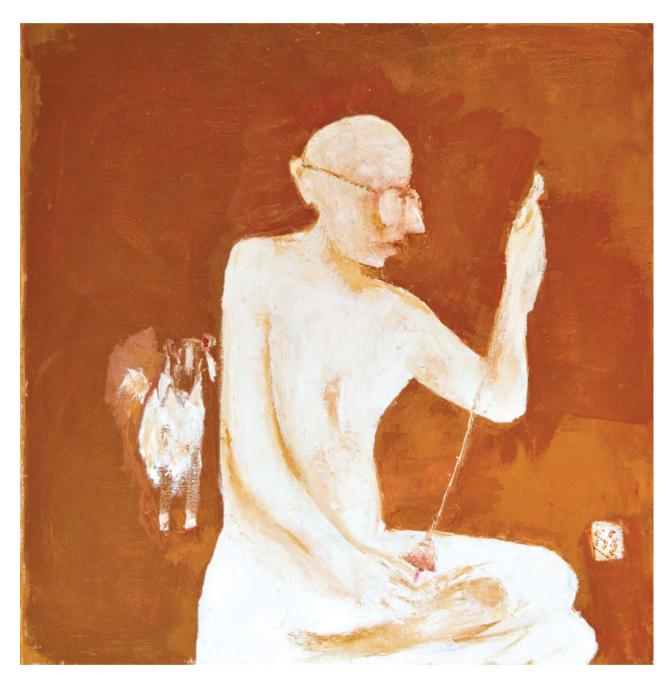

Satyagraha Ashram between Jail and cremation ground, Oil on canvas, 24" x 24"  $\,$ 

Bakri (Goat), Oil on canvas, 24" x 24"

Kantan (Spinning) Oil on canvas, 36" x 36"

With Kasturba, Oil on canvas, 24" x 24"