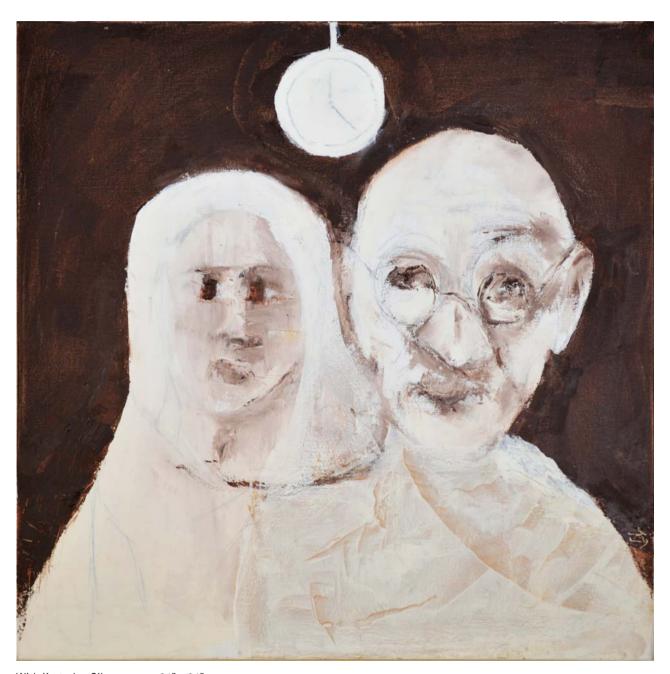

Satyagraha Ashram between Jail and cremation ground, Oil on canvas, 24" x 24"  $\,$ 

Bakri (Goat), Oil on canvas, 24" x 24"

Kantan (Spinning) Oil on canvas, 36" x 36"

With Kasturba, Oil on canvas, 24" x 24"