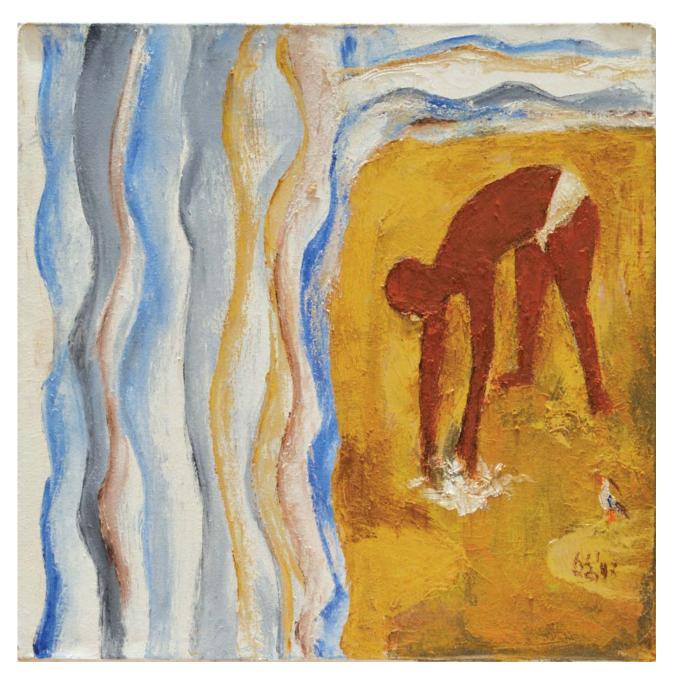

Meetha No Satyagraha (Salt March), Oil on canvas, 24" x 24"

Meethu (Salt), Oil on canvas, 24" x 24"

Bardoli Satyagraha, Oil on canvas, 24" X 24"

Sarv Dharma Samanatva ( All religions are equal ) Oil on canvas, 24" X 24"