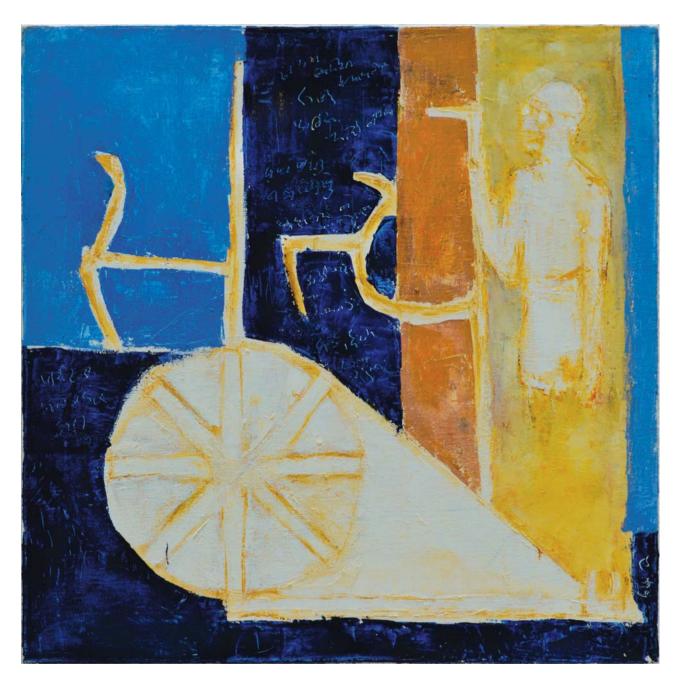

Three Monkeys, Oil on canvas, 24" x 24"

Gandhi, Oil on Canvas, 30" x 48"

Gandhi, Oil on canvas, 24" x 24"

Takli (Spindle), Oil on canvas, 24" x 24"

Shanti (Peace) Oil on canvas, 24" x 24"

Gandhi and his things, Oil on canvas, 24" x 24"