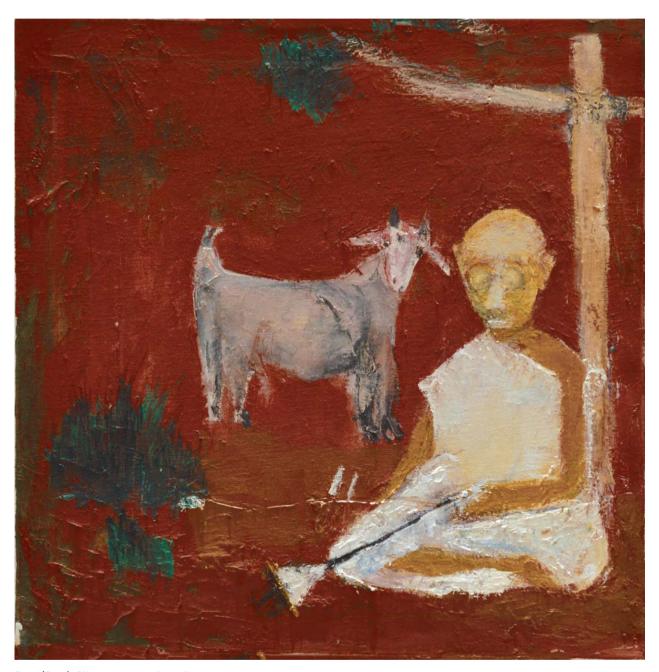

Satyagraha Ashram between Jail and cremation ground, Oil on canvas, 24" x 24"  $\,$ 

Bakri (Goat), Oil on canvas, 24" x 24"

Kantan (Spinning) Oil on canvas, 36" x 36"

With Kasturba, Oil on canvas, 24" x 24"