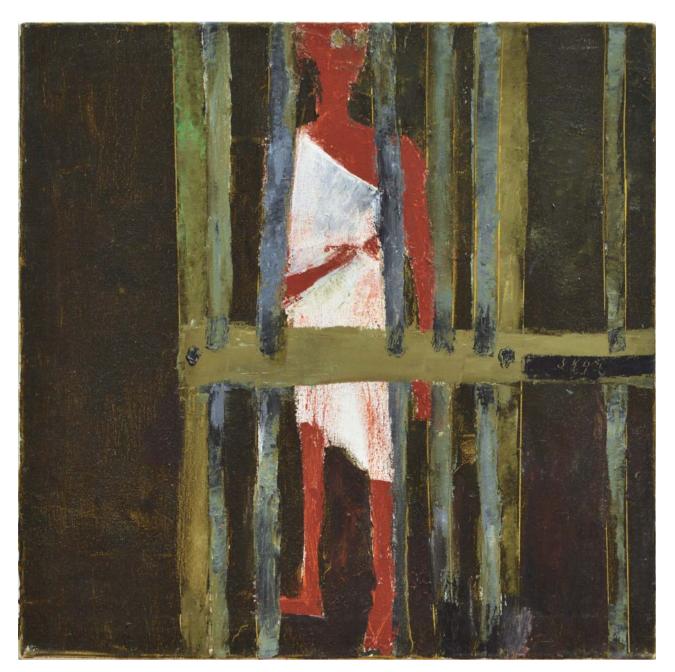

## Nitya Gandhi Living ReLiving Gandhi नित्य गांद्यी

Prarthana (Prayer), Oil on Canvas, 48" x 30"

Satya (Truth), Oil on canvas, 24" x 24"

Jail, Oil on canvas, 24" x 24"

Safai (Cleanliness), Oil on canvas, 24" x 24"